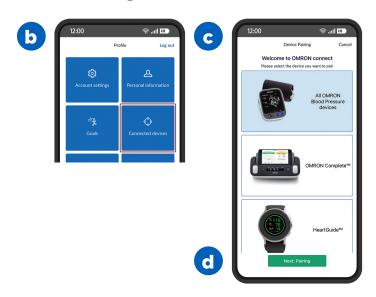

## Now open the OMRON connect US/CAN App.

- a. Tap on the ticon, then the **Profile** icon.
- **b.** Now select **Connected Devices** and tap the **Add new device** button.
- c. Select All OMRON Blood Pressure Devices.
- **d.** Tap on the **Next: Pairing** button.