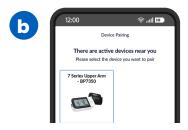

## Now open the OMRON connect US/CAN App.

- a. Tap on the ticon, then the **Profile** icon.
- **b.** Now select **Connected Devices** and tap the **Add new device** button.
- c. Select All OMRON Blood Pressure Devices.
- **d.** Tap on the **Next: Pairing** button.

A capital letter P will display on your monitor.

- a. Return to your smart device and press the Next: Begin pairing button.
- **b.** Click on the photo of your device.
- c. Confirm your Bluetooth Pairing Request by clicking on Pair.