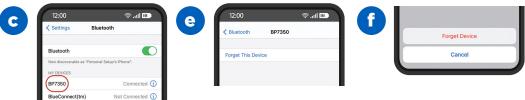

- a. Open Settings on your smart device.
- **b.** Open **Bluetooth**® by tapping on it.
- c. Search MY DEVICES for a device that starts with HEM or BP.
- **d.** Tap on the (i) icon to the right of the device.
- e. Tap on Forget This Device.
- **f.** Confirm by tapping on the **Forget Device** button.