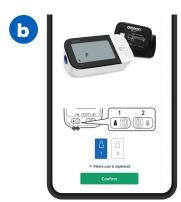

- **a.** If your device allows two users, you will be asked to select the User number. If you, alone, will be using the monitor, select 1. If User 1 is already taken by another household member, select User 2.
- **b.** Once selected, tap the **Confirm** button. If both user 1 and 2 are already assigned on the device, you will be asked to confirm your selection. Tap on the "Yes" button to confirm.
- **c.** Congratulations! You are now connected and can start using the app with your BP device.