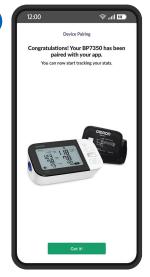

- **a.** If your device allows two users, you will be asked to select the User number. If you, alone, will be using the monitor, select 1. If User 1 is already taken by another household member, select User 2.
- **b.** Once selected, tap the **Confirm** button. If both user 1 and 2 are already assigned on the device, you will be asked to confirm your selection. Tap on the "Yes" button to confirm.
- **c.** Congratulations! You are now connected and can start using the app with your BP device.