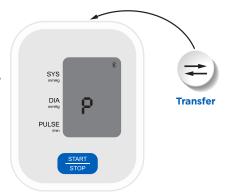

## Pairing your iOS smart devices with your blood pressure (BP) device (cont'd)

To place your monitor in pairing mode, **press and hold the Transfer** button on your blood pressure monitor for three to five seconds.

A capital letter P will display on your monitor.

- a. Return to your smart device and press the Next: Begin pairing button.
- **b.** Click on the photo of your device.
- c. Confirm your Bluetooth Pairing Request by clicking on Pair.