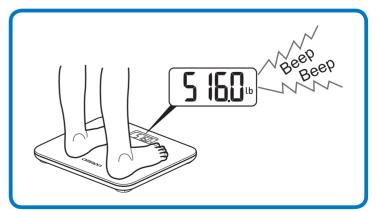

Note: Step onto the scale to turn it on, then step off immediately to calibrate for initialization. Calibration is completed till "0.0 kg/lb" is displayed.

STEP Step onto the scale to take the measurement. When it beeps twice, the measurement is completed.