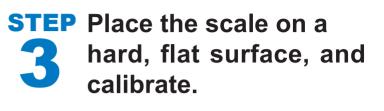

Note: Step onto the scale to turn it on, then step off immediately to calibrate for initialization. Calibration is completed till "0.0 kg/lb" is displayed.

STEP Step onto the scale to take the measurement. When it beeps twice, the measurement is completed.