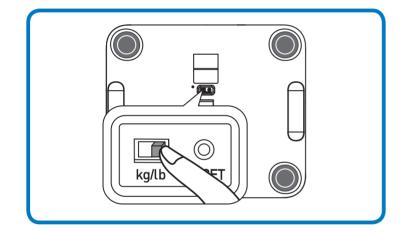

## **Quick Start Guide**

STEP Select the weight metric "kg" or "lb" when the power is off.

The *Bluetooth*<sup>®</sup> Smart word mark and logos are registered trademarks owned by Bluetooth SIG, Inc. and any use of such marks by OMRON HEALTHCARE Co., Ltd. is under license.