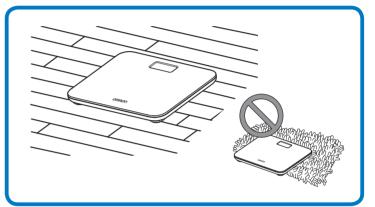

Note: Step onto the scale to turn it on, then step off immediately to calibrate for initialization. Calibration is completed till "0.0 kg/lb" is displayed.

STEP Step onto the scale to take the measurement. When it beeps twice, the measurement is completed.