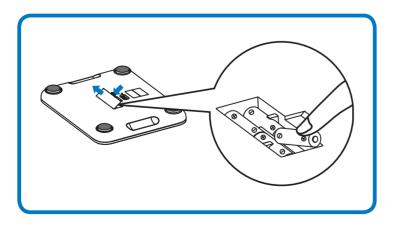

## 



Digital Weight Scale HN-290T

## **Quick Start Guide**

STEP Select the weight metric "kg" or "lb" when the power is off.







The *Bluetooth*<sup>®</sup> Smart word mark and logos are registered trademarks owned by Bluetooth SIG, Inc. and any use of such marks by OMRON HEALTHCARE Co., Ltd. is under license.





Note: Step onto the scale to turn it on, then step off immediately to calibrate for initialization. Calibration is completed till "0.0 kg/lb" is displayed.

STEP Step onto the scale to take the measurement. When it beeps twice, the measurement is completed.



For more information, see the instruction manual.